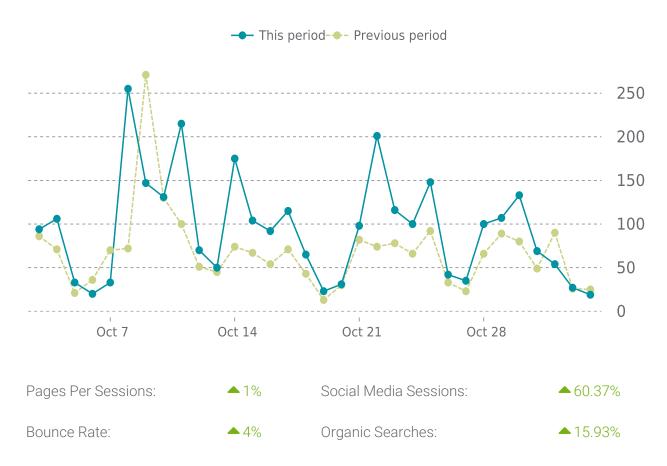

# **ANALYTICS**

Traffic up by: **30%** 01/10/2019 to 03/11/2019

### **OVERVIEW**

Pageviews

**7.7K** ▲ 31%

Session duration

**99 ▼** -10%

#### **SESSIONS**

| Referrers      | Sessions | Keywords                | Sessions |
|----------------|----------|-------------------------|----------|
| google         | 1311     | ceg whyalla             | 31       |
| m.facebook.com | 858      | ceg                     | 23       |
| (direct)       | 663      | career employment group | 9        |
| bing           | 119      |                         |          |
| facebook.com   | 53       |                         |          |

| Pages                     | Sessions | Countries     | Sessions |
|---------------------------|----------|---------------|----------|
| /                         | 2145     | Australia     | 2875     |
| /jobs/                    | 1103     | United States | 145      |
| /contact/                 | 372      | Canada        | 14       |
| /apprenticeships- and-tra | 262      | Philippines   | 9        |
| /jobs/apprenticeship-c ar | 234      | India         | 7        |