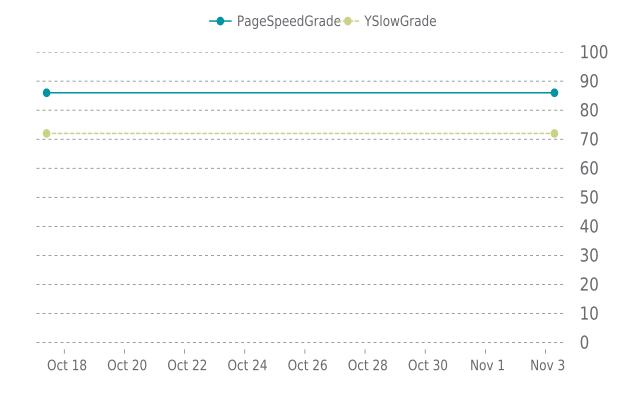

# **OPERFORMANCE**

Total performance checks: 2

01/10/2019 to 03/11/2019

#### MOST RECENT SCAN

03/11/2019

PageSpeed Grade

B (86%)

Previous check: 86%

YSlow Grade

Previous check: 72%

## PERFORMANCE HISTORY

| Date             | Load time | PageSpeed | YSlow   |
|------------------|-----------|-----------|---------|
| 03/11/2019 19:08 | 3.34 s    | B (86%)   | C (72%) |
| 17/10/2019 21:52 | 3.57 s    | B (86%)   | C (72%) |