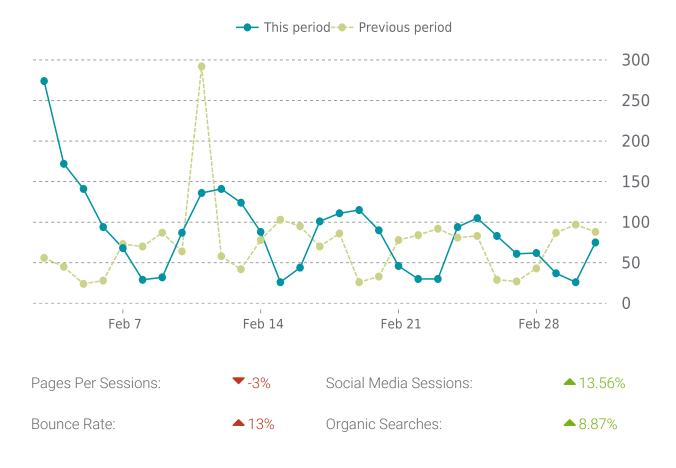

# **ANALYTICS**

Traffic up by: **15%** 01/02/2020 to 02/03/2020

#### **OVERVIEW**

Pageviews

6.6K

**1**2%

Session duration

01m:49s

**1**3%

#### **SESSIONS**

Sessions

| Referrers      | Sessions | Keywords                |
|----------------|----------|-------------------------|
| google         | 1440     | ceg                     |
| (direct)       | 540      | career employment group |
| m.facebook.com | 423      | ceg whyalla             |
| bing           | 53       |                         |
| facebook.com   | 24       |                         |