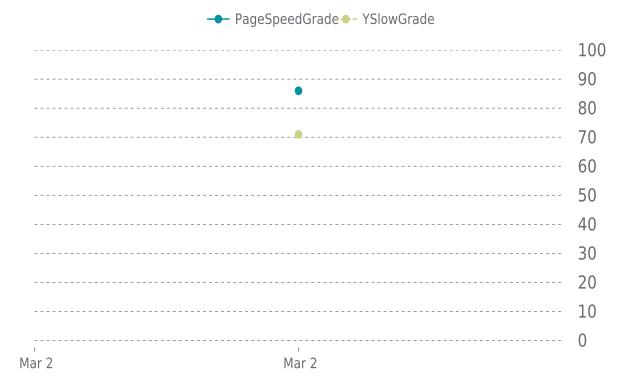

#### MOST RECENT SCAN

02/03/2020

PageSpeed Grade

B (86%)

Previous check: 86%

YSlow Grade

Previous check: 72%

### PERFORMANCE HISTORY

| Date             | Load time | PageSpeed | YSlow   |
|------------------|-----------|-----------|---------|
| 02/03/2020 23:40 | 2.60 s    | B (86%)   | C (71%) |